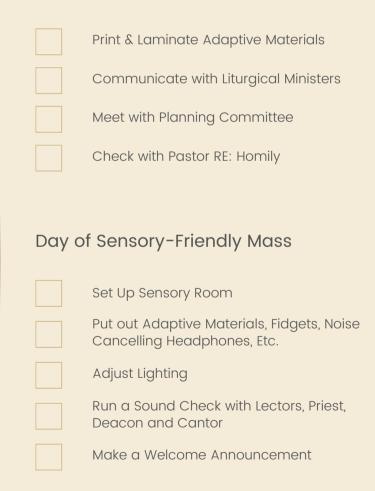

## 1 Month in Advance

| Begin Awareness Campaign at Parish<br>Bulletin Announcements/Inserts, Mass Announcements, Events<br>Educational Materials, Targeted Homilies |
|----------------------------------------------------------------------------------------------------------------------------------------------|
| Advertise for Sensory-Friendly Liturgies                                                                                                     |
| Reach Out to Local Organizations                                                                                                             |
| Plan the Liturgy (Get Pastor Approval)                                                                                                       |
| Organize Liturgical Ministers                                                                                                                |
| Train Liturgical Ministers                                                                                                                   |